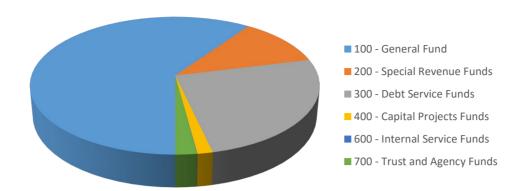

8,025          | 300 - Debt Service Funds     | 9,527,452           | 9,527,452           | 9,527,452          |
| 586,266           | 1,023,197         | 1,785,882          | 400 - Capital Projects Funds | 557,745             | 557,745             | 557,745            |
| 34,370            | 20,379            | 14,500             | 600 - Internal Service Funds | 14,500              | 14,500              | 14,500             |
| 1,216,666         | 1,210,442         | 1,059,271          | 700 - Trust and Agency Funds | 777,924             | 777,924             | 777,924            |
| 29,867,490        | 31,842,179        | 35,871,838         | Total Fund:                  | 37,665,883          | 37,665,883          | 37,665,883         |

## Budget Expenses Philomath School District 17J



| 2017/18<br>Actual | 2018/19<br>Actual | 2019/20<br>Adopted | Budget Expenses              | 2020/21<br>Proposed | 2020/21<br>Approved | 2020/21<br>Adopted |
|-------------------|-------------------|--------------------|------------------------------|---------------------|---------------------|--------------------|
| \$                | \$                | \$                 |                              | \$                  | \$                  | \$                 |
| 16,976,081        | 17,965,347        | 22,463,217         | 100 - General Fund           | 22,470,874          | 22,470,874          | 22,470,874         |
| 1,946,013         | 2,274,157         | 3,140,943          | 200 - Special Revenue Funds  | 4,317,388           | 4,317,388           | 4,317,388          |
| 3