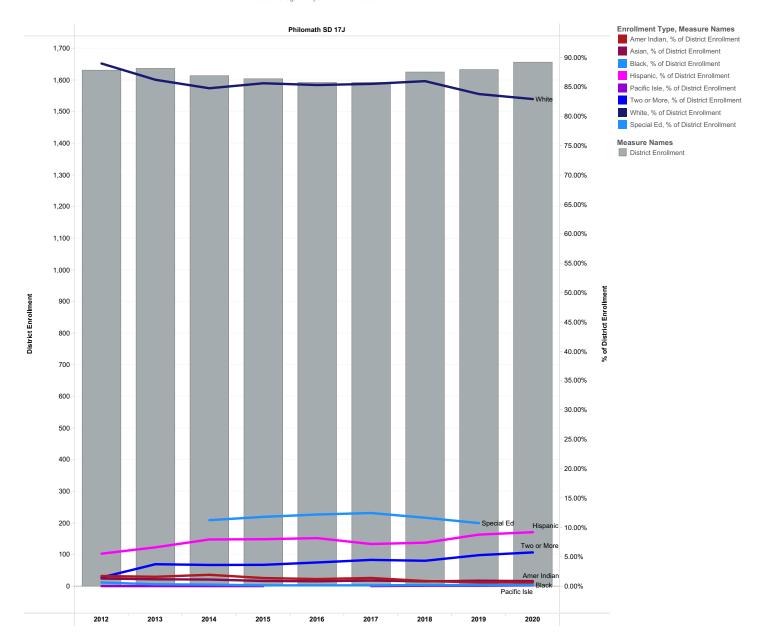

tion or extension of service systems and other built-in equipment; and major improvements to sites. Major capital expenditures, which are defined as capital expenditures that are eligible for general obligation bonding are recorded here.

**4150** Building Acquisition, Construction and Improvement Services - Activities concerned with building acquisition through purchase or construction and building improvements. Initial installment or extension of service systems, other built-in equipment and building additions are included.

**CONTINGENCIES** – **6000** - Expenditures that cannot be foreseen and planned in the budget process because of an occurrence of an unusual or extraordinary event.

#### Philomath SD 17J Enrollment Breakdown (District Level)

Source: Oregon Department of Education



### General Fund Resources Philomath School District 17J



| 2017/18<br>Actual | 2018/19<br>Actual | 2019/20<br>Adopted | General Fund Resources                   | General Fund Resources 2020/21 2020/21<br>Proposed Approved |            | 2020/21<br>Adopted |
|-------------------|-------------------|--------------------|------------------------------------------|-------------------------------------------------------------|------------|--------------------|
| \$                | \$                | \$                 |                                          | \$                                                          | \$         | \$                 |
| 4,707,100         | 5,020,587         | 5,439,788          | 1000 - Revenue from Local Sources        | 5,737,975