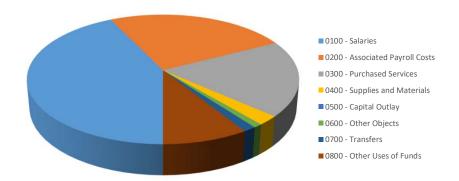

| 8,046             | -                  | 4500 - Restrict. Rev. From Fed. Government                | -                   | -                   | -                  |
| 3,200             | -                 | -                  | 5300 - Sale of or Compensation for Loss of Fixed Assets   | -                   | -                   | -                  |
| 2,790,674         | 3,093,356         | 3,100,000          | 5400 - Resources - Beginning Fund Balance                 | 2,723,329           | 2,723,329           | 2,723,329          |
| 20,094,616        | 20,675,429        | 22,463,217         | Total Object:                                             | 22,470,874          | 22,470,874          | 22,470,874         |

### General Fund Expenses by Object Philomath School District 17J



| 2017/18<br>Actual | 2018/19<br>Actual | 2019/20<br>Adopted |        | General Fund Expenses           | 2020/21<br>Proposed |        | 2020/21<br>Approved |        | 2020/21<br>Adopted |        |
|-------------------|-------------------|--------------------|--------|---------------------------------|---------------------|--------|---------------------|--------|--------------------|--------|
| \$                | \$                | \$                 | FTE    |                                 | \$                  | FTE    | \$                  | FTE    | \$                 | FTE    |
| 7,930,012         | 8,522,757         | 9,094,128          | 160.52 | 0100 - Salaries                 | 9,614,843           | 171.19 | 9,614,843           | 171.19 | 9,614,843          | 171.19 |
| 4,50