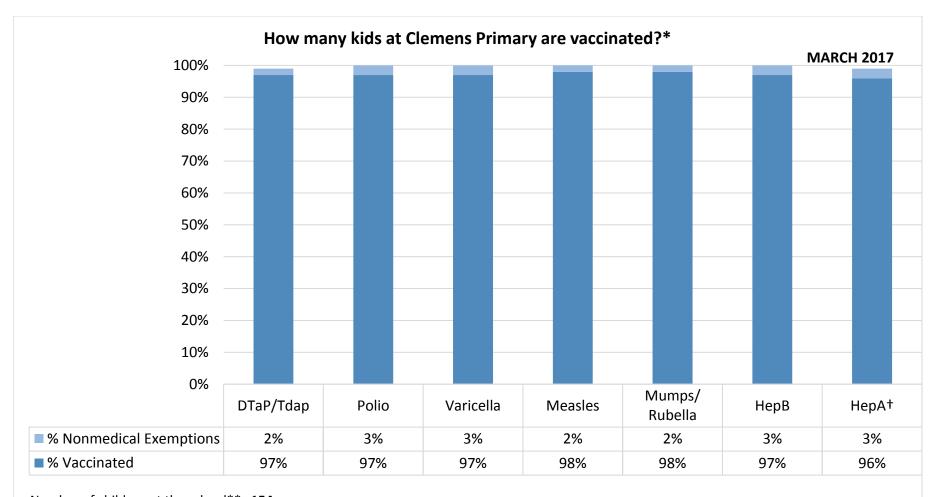

Number of children at the school\*\*: 154

Percent of children with no immunization or exemption record: 0%

Percent of children with a medical exemption for one or more vaccine(s): 0%

<sup>\*</sup> Not all immunizations are required for all grades. These numbers may not total 100% if some children have medical exemptions, or are incomplete or in process with immunizations but do not need an exemption because they are on schedule.

<sup>\*\*</sup>There is/are also **0** child(ren) enrolled for whom immunizations are not required to be reported because their records are tracked by another site or they attend fewer than 5 days per year.

<sup>†</sup>Blanks indicate this vaccine was not required in the grades at this school, or this vaccine was required for fewer than 10 children.