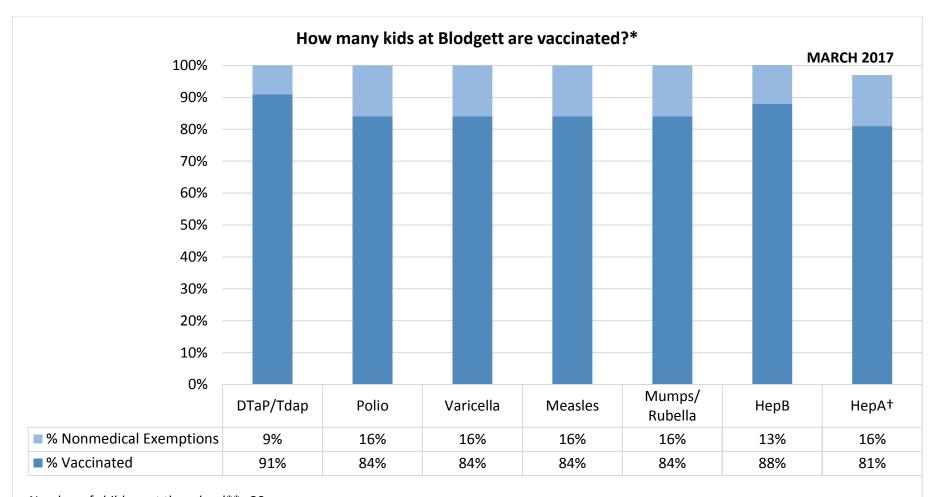

Number of children at the school\*\*: 29

Percent of children with no immunization or exemption record: 0%

Percent of children with a medical exemption for one or more vaccine(s):  $\mathbf{0}\%$ 

<sup>\*</sup> Not all immunizations are required for all grades. These numbers may not total 100% if some children have medical exemptions, or are incomplete or in process with immunizations but do not need an exemption because they are on schedule.

<sup>\*\*</sup>There is/are also **0** child(ren) enrolled for whom immunizations are not required to be reported because their records are tracked by another site or they attend fewer than 5 days per year.

<sup>†</sup>Blanks indicate this vaccine was not required in the grades at this school, or this vaccine was required for fewer than 10 children.