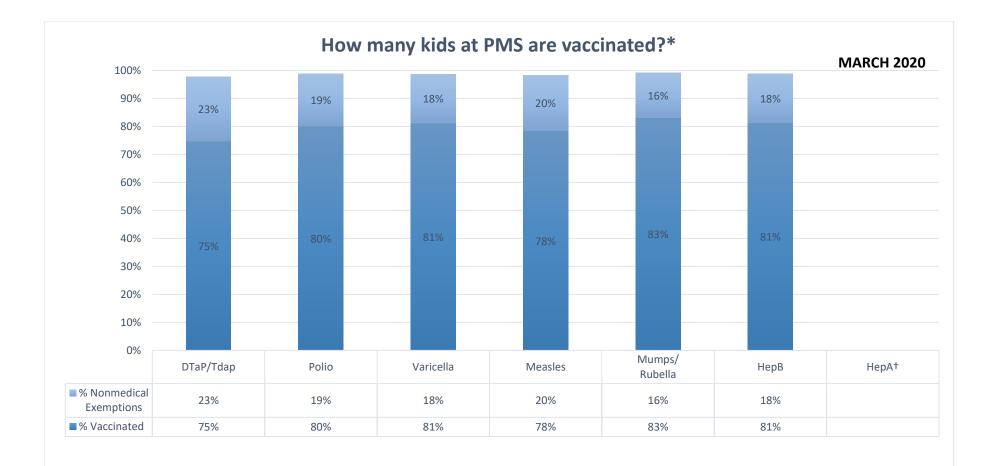

Number of children at the school\*\*: 371

Percent of children with no immunization or exemption record: 1%

Percent of children with a medical exemption for one or more vaccine(s): 0%

<sup>\*</sup> Not all immunizations are required for all grades. These numbers may not total 100% if some children have medical exemptions, or are incomplete or in process with immunizations but do not need an exemption because they are on schedule.

<sup>\*\*</sup>There is/are also **0** child(ren) enrolled for whom immunizations are not required to be reported because their records are tracked by another site or they attend fewer than 5 days per year.

<sup>†</sup>Blanks indicate this vaccine was not required in the grades at this school, or this vaccine was required for fewer than 10 children.