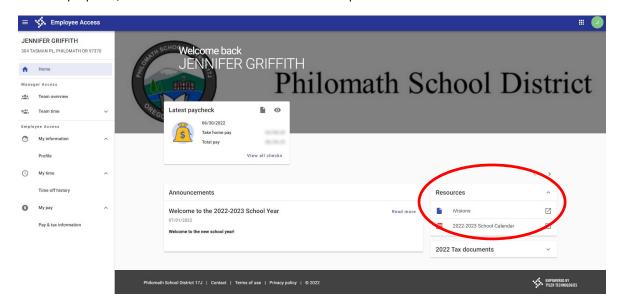

#### My Dashboard

My Dashboard provides at-a-glance information including District Announcements and links to important Resources.

#### **Resources**

The Resources dropdown menu has links to important information. For those of you that use iVisions for business purposes, the link to this is under the Resources dropdown.