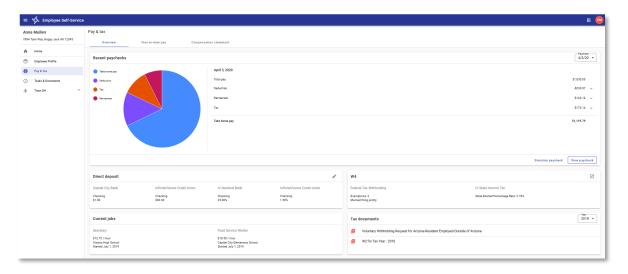

# Pay & Tax

Pay & Tax provides a visual representation of your paycheck with drill in functionality for more information. You may also access the Paycheck Simulator and PDF copies of pay stubs from here.

Pay & Tax is also where you may view your direct deposit information on file and edit if applicable, access W2 documentation, and view your job information.

Additional tables also provide access to calendar Year To Date pay information as well as Compensation Statements.