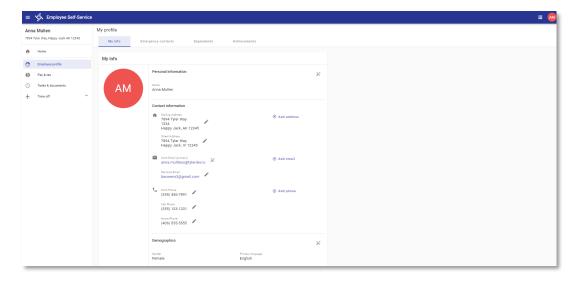

# **Employee Profile**

Employee Profile allows you to view the contact information on file with the District. If applicable, you may also edit your information from here. Additional tabs allow you to add and maintain Emergency Contact Information, Dependents, and view Education and Certification information.