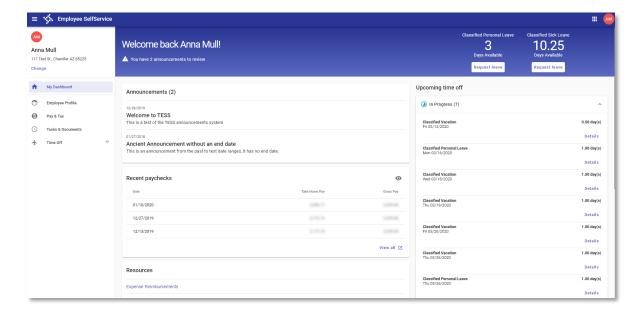

#### My Dashboard

My Dashboard provides at-a-glance information including District Announcements and links to important Resources.

#### **Resources**

The Resources dropdown menu has links to important information. For those of you that use iVisions for business purposes, the link to this is under the Resources dropdown.