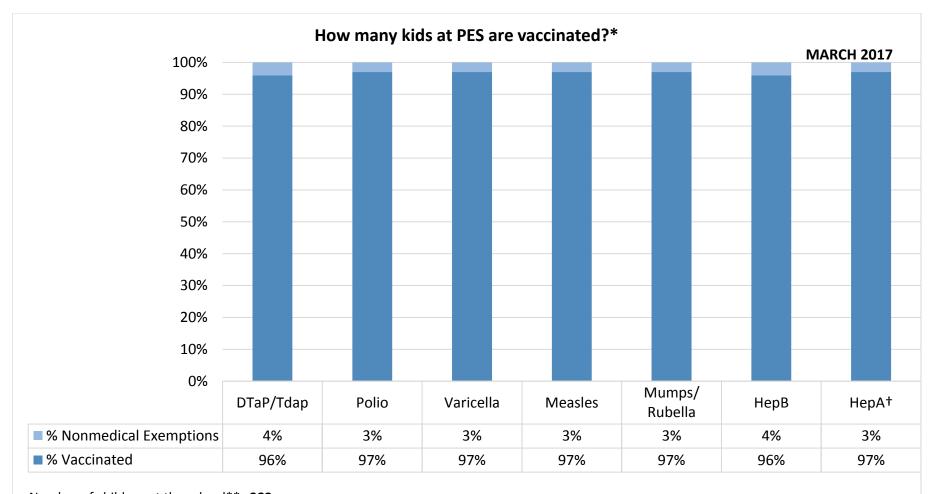

Number of children at the school\*\*: 382

Percent of children with no immunization or exemption record: 0%

Percent of children with a medical exemption for one or more vaccine(s): 0%

<sup>\*</sup> Not all immunizations are required for all grades. These numbers may not total 100% if some children have medical exemptions, or are incomplete or in process with immunizations but do not need an exemption because they are on schedule.

<sup>\*\*</sup>There is/are also **0** child(ren) enrolled for whom immunizations are not required to be reported because their records are tracked by another site or they attend fewer than 5 days per year.

<sup>†</sup>Blanks indicate this vaccine was not required in the grades at this school, or this vaccine was required for fewer than 10 children.